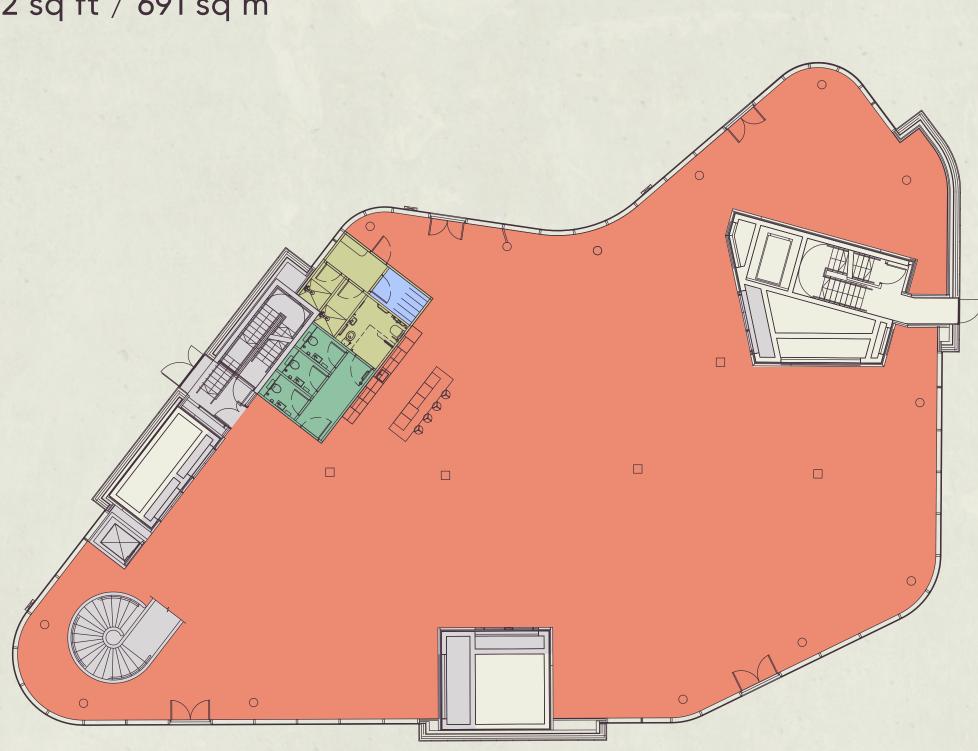

### FLEXIBLE SPACES.

| Floor  | sq ft |
|--------|-------|
|        |       |
| First  | 2,501 |
|        |       |
| Ground | 7,442 |
|        |       |
| Total  | 9,943 |
|        |       |

GROUND 7,442 sq ft / 691 sq m

#### GROUND 7,442 sq ft / 691 sq m

Open plan workstations Agile working 8 person meeting room 6 person meeting room Booths

- 80 Collaboration areas
- Dining/breakout tables 08
- Kitchenette 01
- Reception / lounge 01
- 03 Coffee area