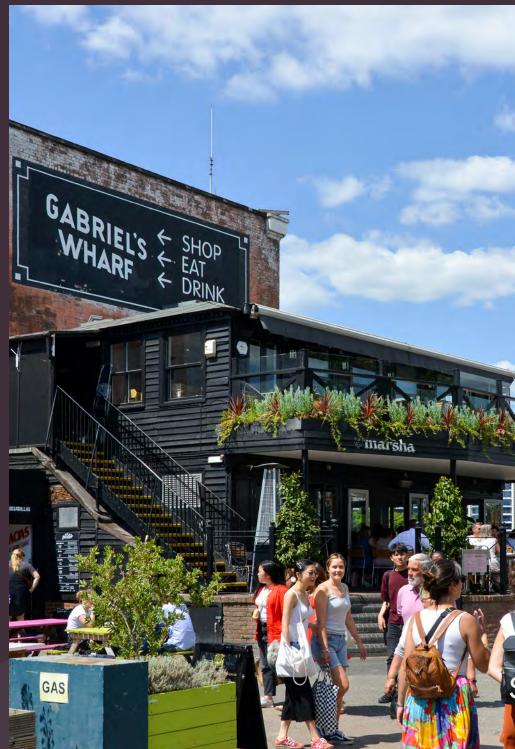

Marsha - Gabriel's Wharf

#### LOCAL OCCUPIERS

- FOOD AND DRINK  $\bigcirc$
- Borough Market 01
- Seabird 02
- Albie 03
- Lasdun 04
- Oxo Tower 05
- Sticky Mango 06
- 12th Knot 07
- Borough Yards 08
- Gabriel's Wharf 09
- Bread Street Kitchen 10
- Gails 11
- OMA 12
- Fountain & Ink 13
- Black Sheep Coffee 14
- Mc & Sons 15