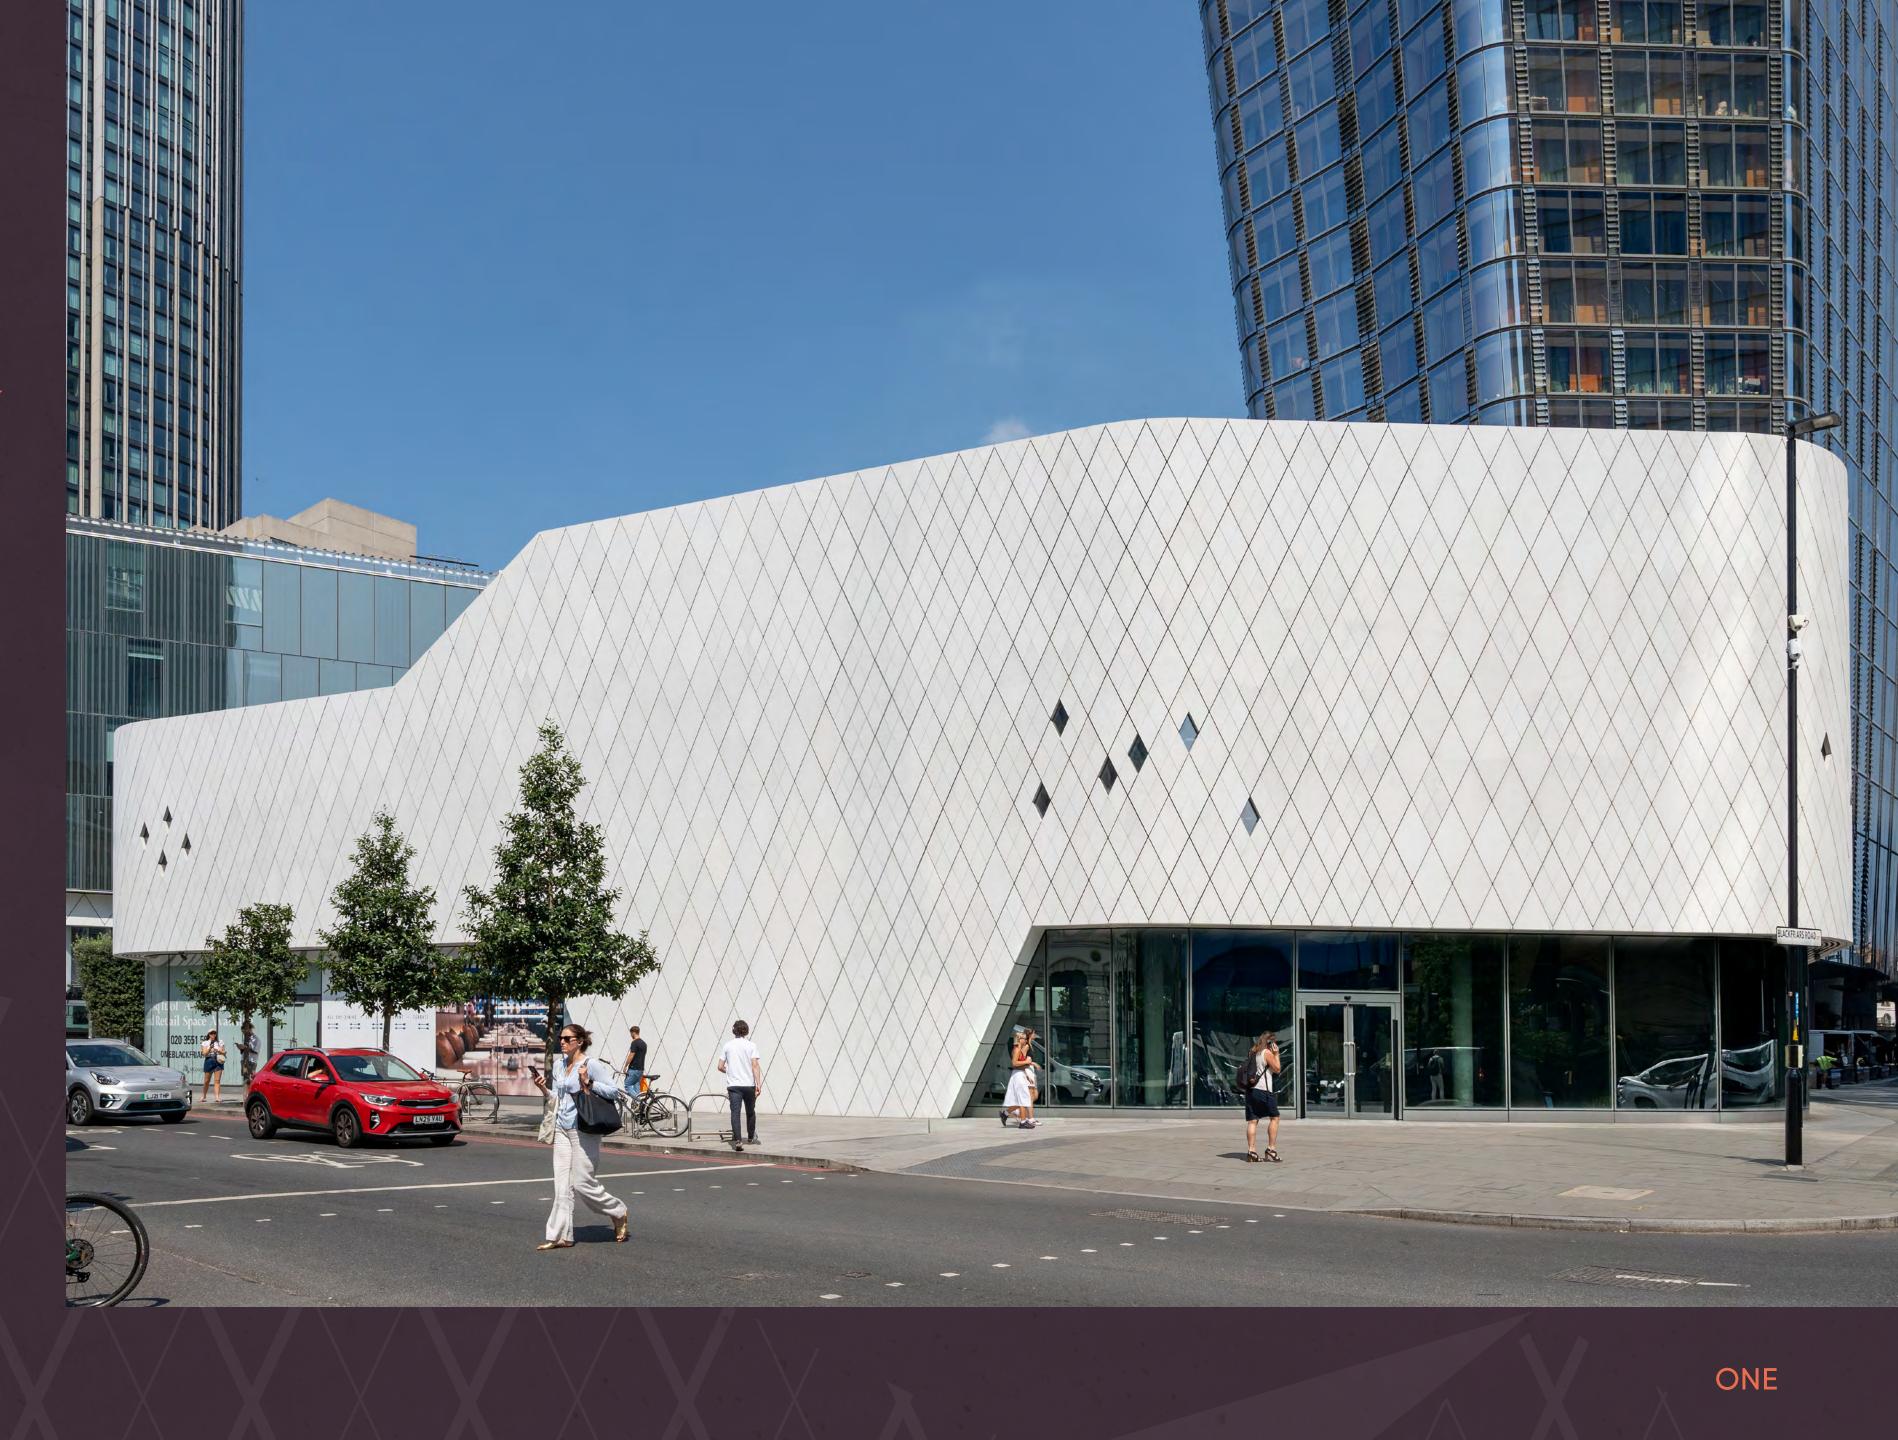

# 1 BLACKFRIARS

### SOUTH BANK

#### THE BUILDING

# AHEAD OF THE CURVE.

### 9,943 sq ft of flexible CAT A office space.

A unique opportunity for occupiers at the heart of London's South Bank, One Blackfriars is an architecturally stunning and contemporary landmark building, offering self-contained CAT A flexible space, over ground and first floor levels.

- Prominent South Bank location
- Highly visible branding opportunity

1 BLACKFRIARS

Indicative ground floor fit-out CGI