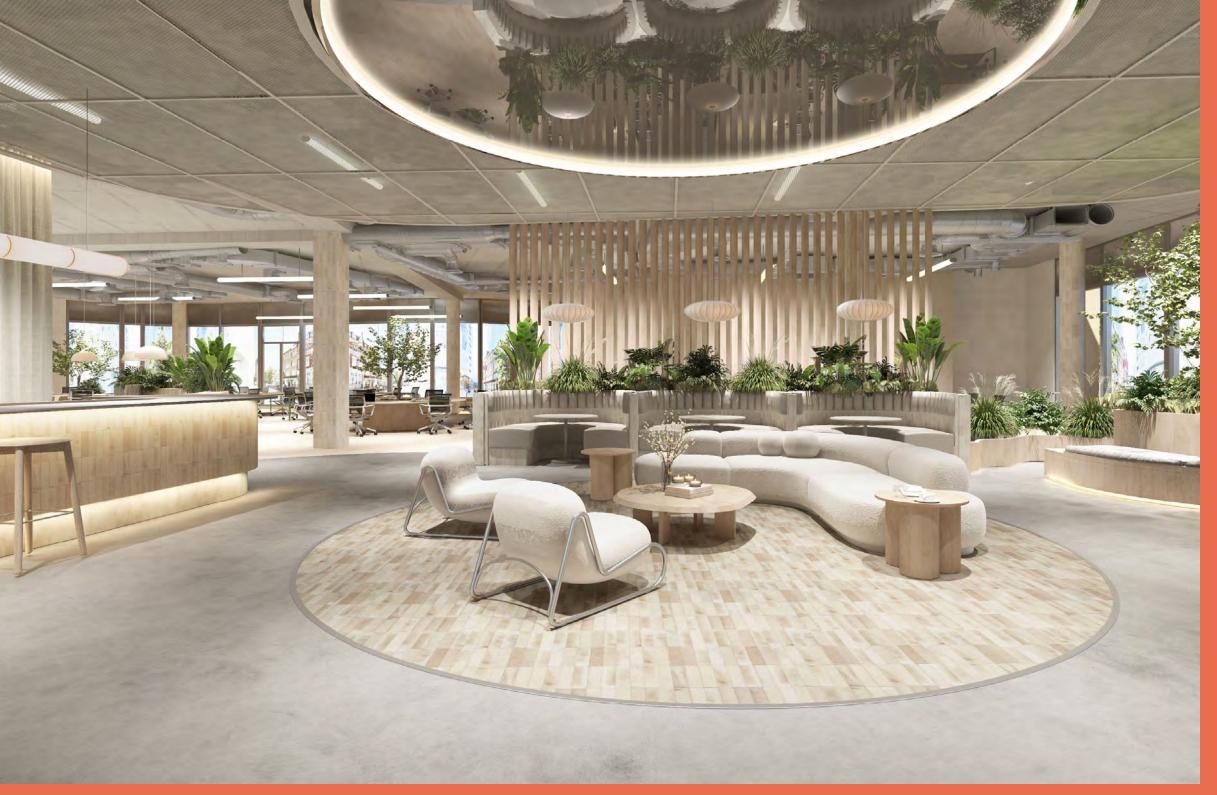

#### THE BUILDING

# GO BEYOND THE CURVE.

One Blackfriars gives occupiers the perfect blank canvas to create a truly impressive workspace.

The CAT A specification features new showers (including DDA compliant accessible facilities) and bike store as well as a bespoke feature kitchen and island.

**1 BLACKFRIARS** 