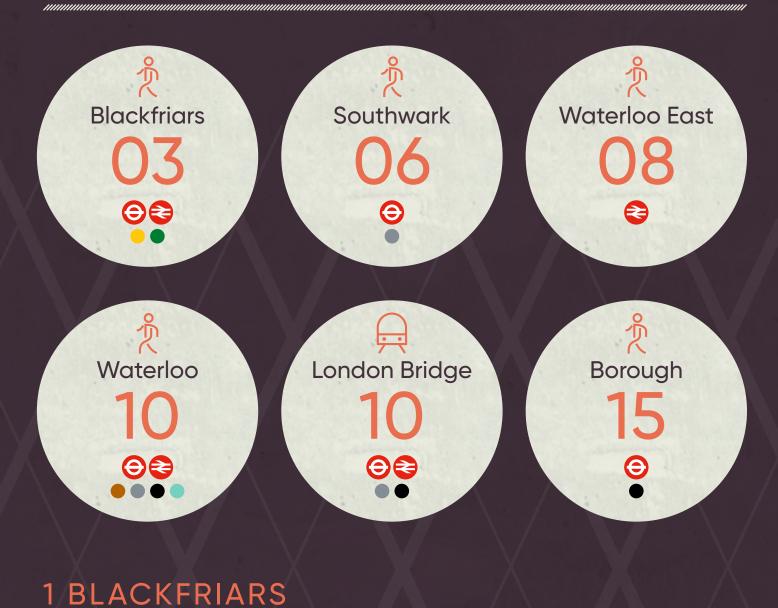

### BE HERE, THERE & EVERYWHERE.

Blackfriars, Southwark, Waterloo and London Bridge are all just a short walk away, providing easy connections to all corners of London.

The area has undergone a huge transformation and attracts an eclectic mix of occupier from a wide range of sectors.

#### TRAVEL TIMES (FROM THE BUILDING)