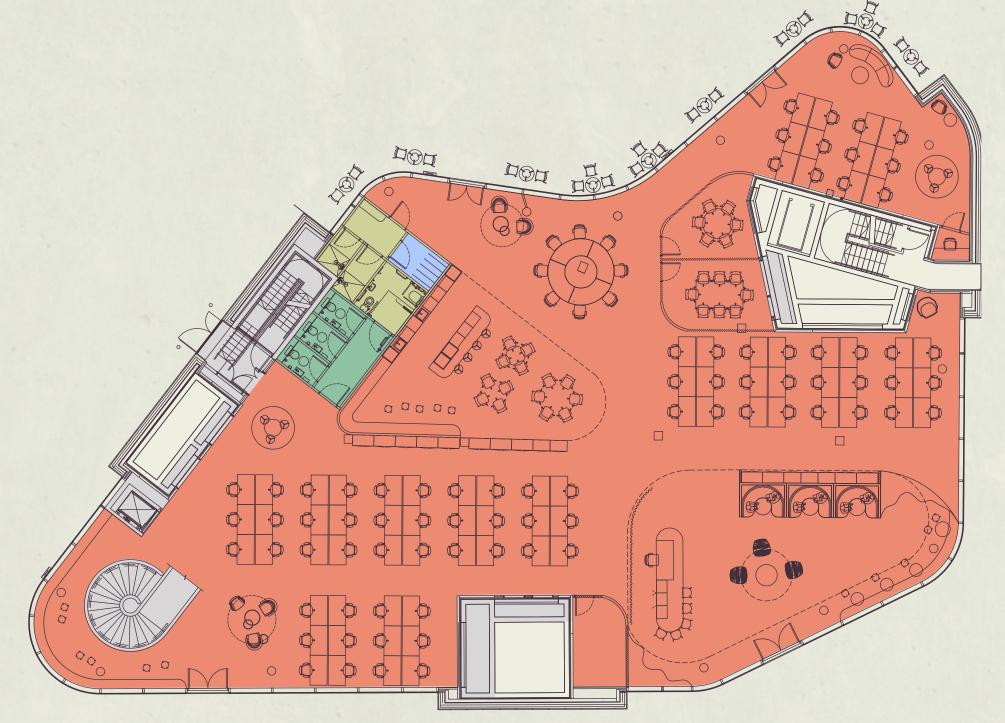

#### ACCOMMODATION

# SPACE PLANS.

#### GROUND 7,442 sq ft / 691 sq m

Open plan workstations Agile working 8 person meeting room 6 person meeting room Booths

- 80 Collaboration areas
- Dining/breakout tables 08
- Kitchenette 01
- Reception / lounge 01
- 03 Coffee area