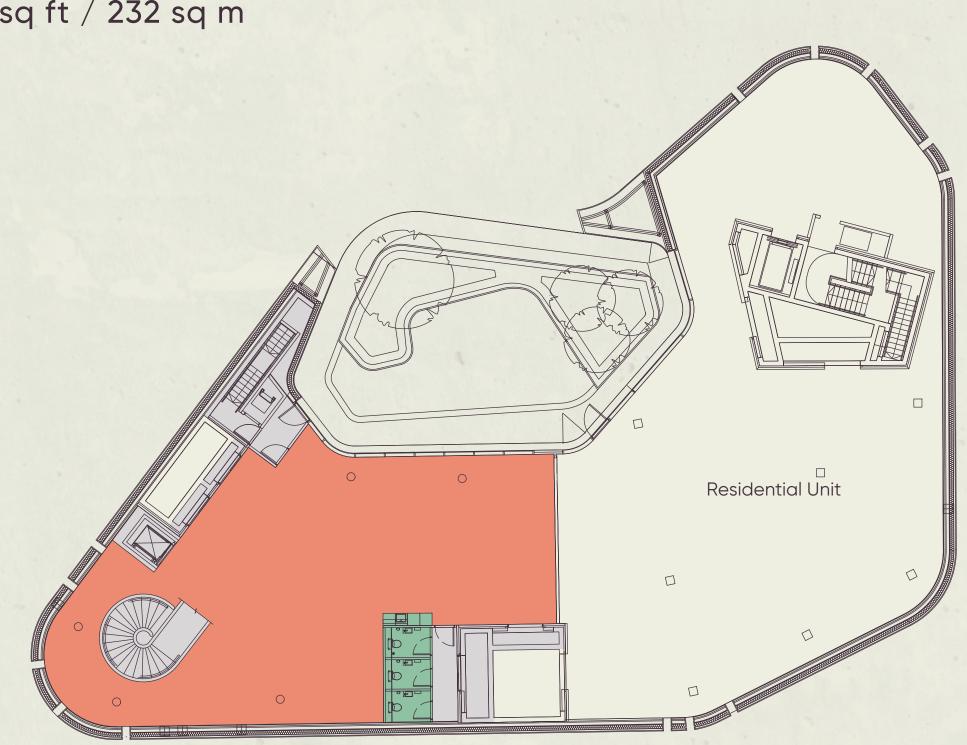

### FLEXIBLE SPACES.

| Floor  | sq ft |
|--------|-------|
|        |       |
| First  | 2,501 |
|        |       |
| Ground | 7,442 |
|        |       |
| Total  | 9,943 |
|        |       |

GROUND 7,442 sq ft / 691 sq m

#### FIRST 2,501 sq ft / 232 sq m

Stamford Street