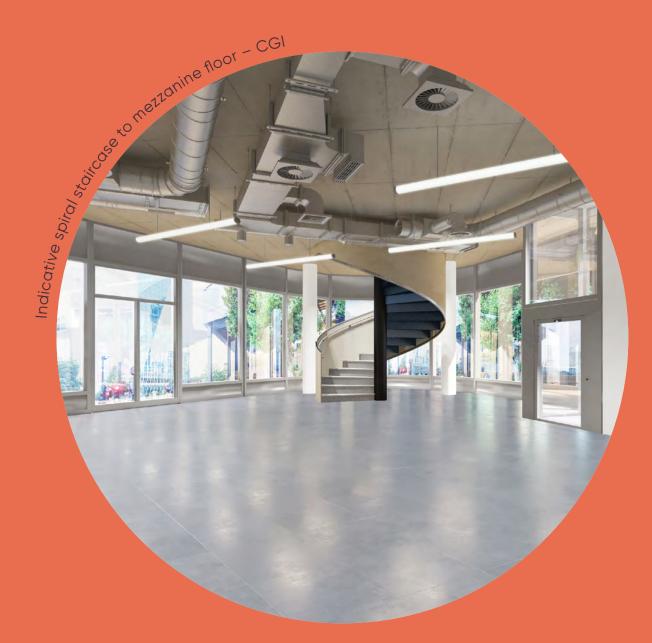

#### **SPECIFICATION**

New Heat Recovery VRF AC System

- LED lighting throughout including
- 'Dali' linear tube
- BREEAM 'Very Good'
- Shower and WCs
- Secure cycle store
- 4.7m floor to ceiling height
- 500mm fully accessible raised access floor
- Bespoke feature kitchen including island
- DDA lift

Indicative CAT A ground floor – CGI

THE SPACE