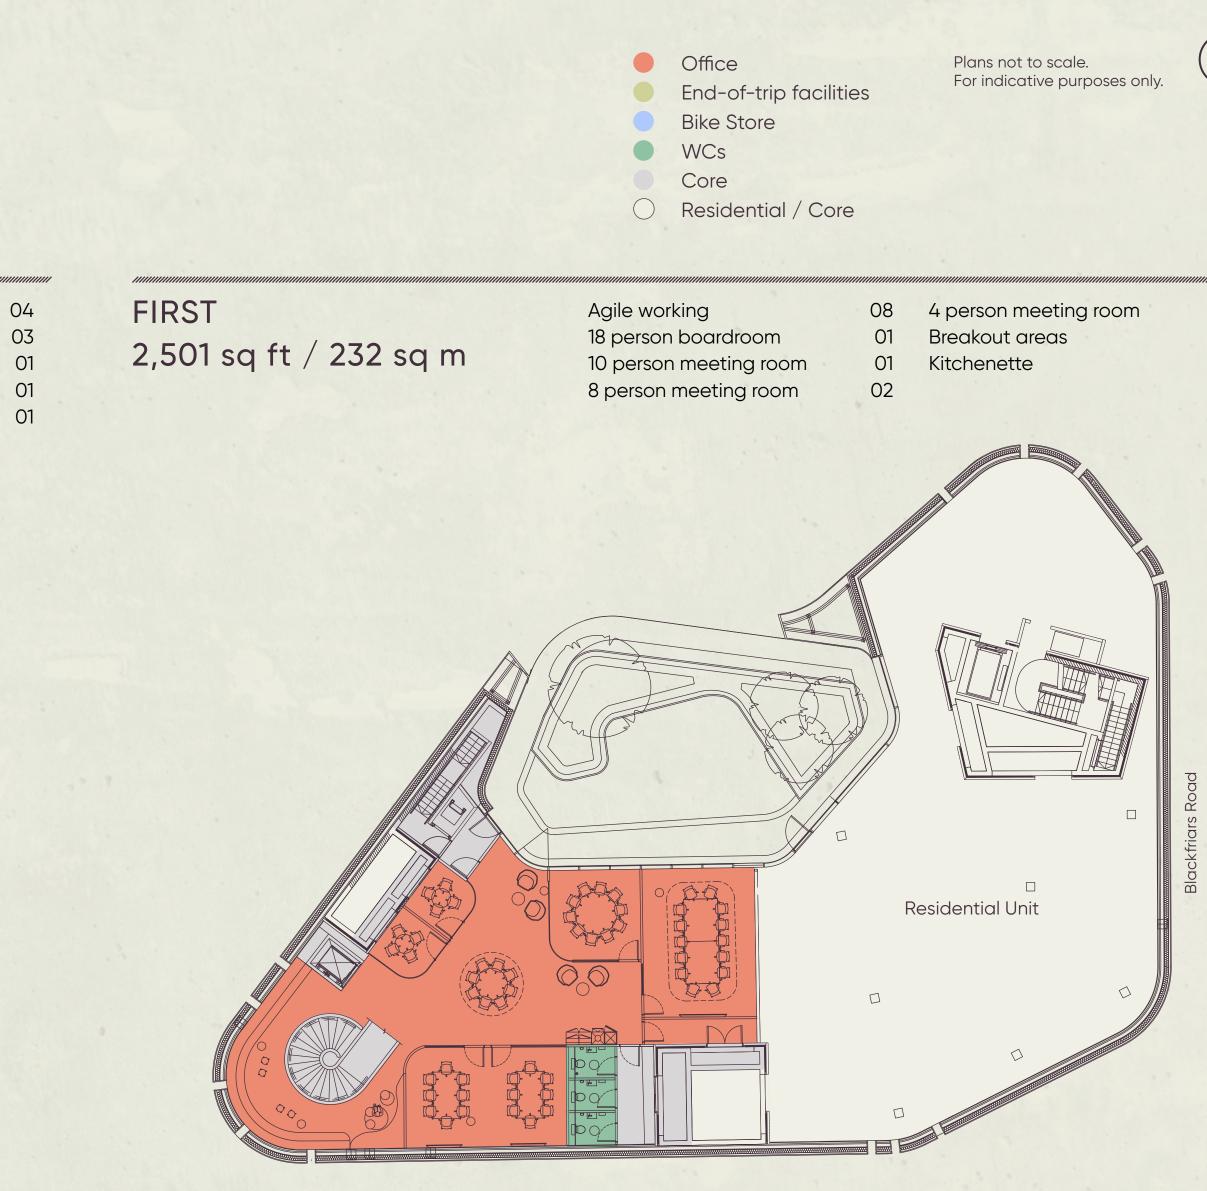

#### FIRST 2,501 sq ft / 232 sq m

Stamford Street

#### ACCOMMODATION

# SPACE PLANS.