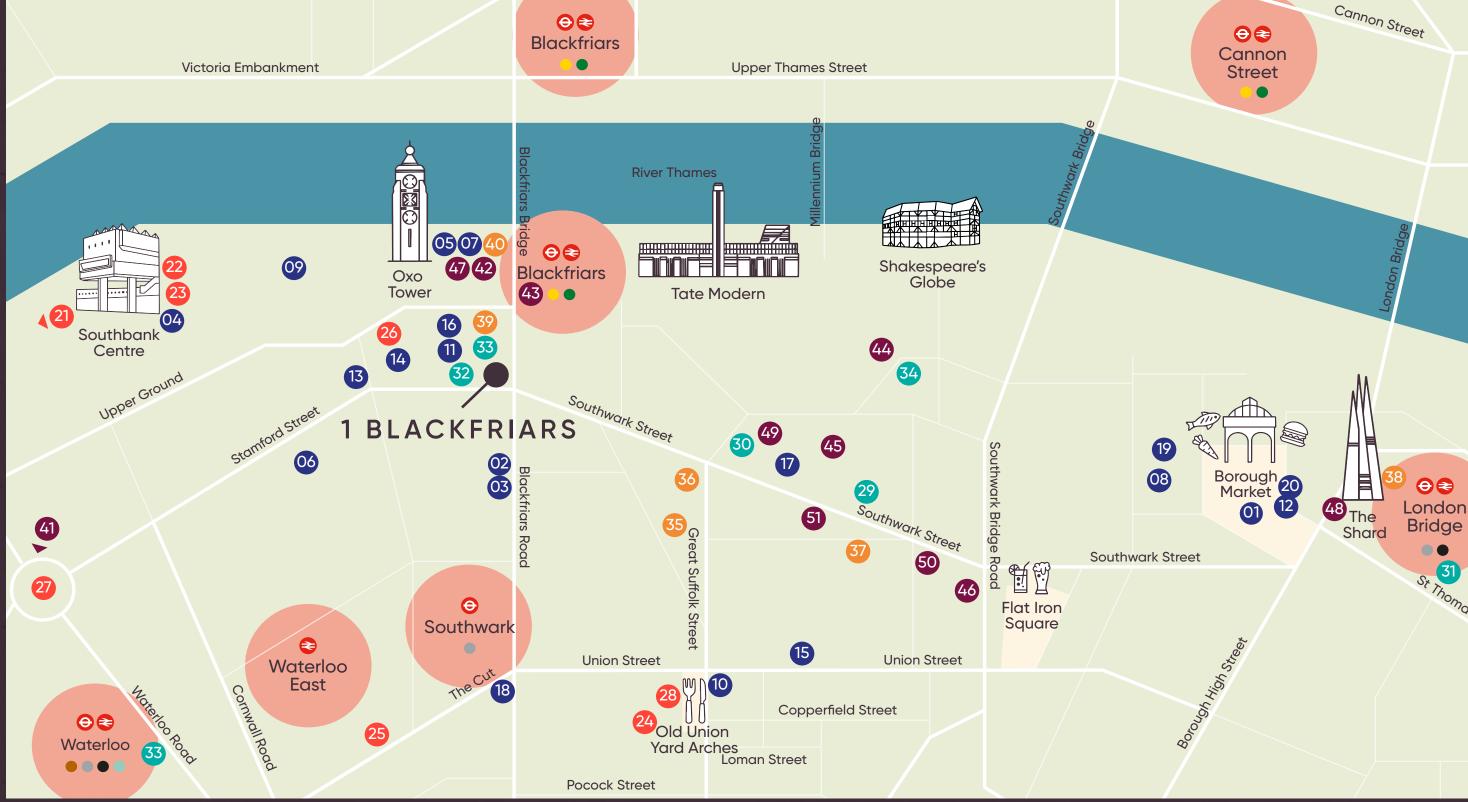

#### LOCAL OCCUPIERS

- FOOD AND DRINK  $\bigcirc$
- Borough Market 01
- Seabird 02
- Albie 03
- Lasdun 04
- Oxo Tower 05
- Sticky Mango 06
- 12th Knot 07
- Borough Yards 08
- Gabriel's Wharf 09
- Bread Street Kitchen 10
- Gails 11
- OMA 12
- Fountain & Ink 13
- Black Sheep Coffee 14
- Mc & Sons 15

- Art Yard Bar & Kitchen 16
- The Refinery 17
- The Ring 18
- Café François 19
- Agora 20

#### CULTURE

- Hayward Gallery 21
- Southbank Centre 22
- Royal Festival Hall 23
- 24 Union Theatre
- 25 Young Vic Theatre
- 26 Big Belly Comedy Club
- 27 BFI IMAX
- **28** Old Union Arches

#### RETAIL & GYMS

- M&S Simply Food 29
- Amazon Fresh 30
- Oliver Bonas 31
- 32 Waitrose
- 1Rebel 33
- The Font Climbing 34

#### HOTELS

- The Hoxton 35
- 36 Hilton London Bankside
- **37** Citizen M
- 38 Shangri-La
- **39** Bankside Hotel
- **40** Sea Containers

#### OCCUPIERS

- 41 IBM
- WPP 42
- 43 Carbon Trust
- HSBC Digital 44
- Omnicom 45
- **TP Bennett** 46
- Ogilvy 47
- 48 News UK
- Telstra 49
- CBRE 50
- **51** Allies and Morrison

FURTHER INFORMATION